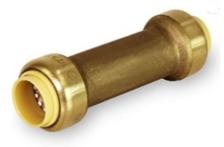

#### **PUSH-FIT SLIP REPAIR COUPLING**

Page: 4

SKU: PLP023 Price: \$13.79 - \$19.39 Stock: N/A Categories: Pipe/Fittings, Plumbing, Push-Fit Tags: Bite, Shark, Shark-Bite, SharkBite