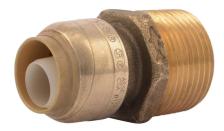

#### PUSH-FIT 3/4" MIP

SKU: PLP008 Price: \$10.09 - \$227.01 Stock: N/A Categories: <u>Contractor Zone</u>, <u>Copper Fittings</u>, <u>Pipe/Fittings</u>, <u>Plumbing</u>, <u>Push-Fit</u> Tags: <u>Bite</u>, <u>Shark</u>, <u>Shark-Bite</u>, <u>SharkBite</u>