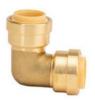

#### **PUSH-FIT 90**

**SKU:** PLP003

A push-fit 90 is a plumbing fitting that allows pipes to be connected at a 90-degree angle without the need for tools or soldering.

Price: \$9.89 - \$326.88 Stock: N/A Categories: <u>Contractor Zone</u>, <u>Copper Fittings</u>, <u>Pipe/Fittings</u>, <u>Plumbing</u>, <u>Push-Fit</u> Tags: <u>Bite</u>, <u>Shark</u>, <u>Shark-Bite</u>, <u>SharkBite</u>