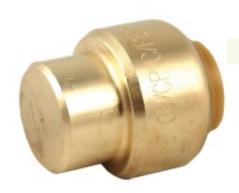

#### **PUSH-FIT CAP**

SKU: PLP022

A push-fit cap is a type of plastic cap designed to fit onto a tube or pipe by simply pushing it onto the end of the tube or pipe.

Price: \$7.39 - \$23.96 Stock: N/A Categories: <u>Pipe/Fittings</u>, <u>Plumbing</u>, <u>Push-Fit</u> Tags: <u>Bite</u>, <u>Shark</u>, <u>Shark-Bite</u>, <u>SharkBite</u>