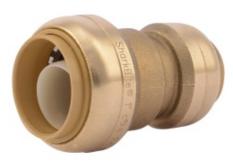

#### SHARKBITE COUPLING

**SKU:** PLP013

SharkBite Coupling is a plumbing fitting that allows you to connect two pipes together without the need for soldering, clamps or glue.

Price: \$10.09 - \$64.43 Stock: N/A Categories: <u>Pipe/Fittings</u>, <u>Plumbing</u>, <u>SharkBite</u> Tags: <u>Bite</u>, <u>Shark</u>, <u>Shark-Bite</u>, <u>SharkBite</u>