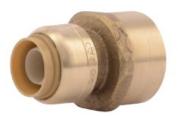

#### SHARKBITE REDUCING COUPLING

**SKU:** PLP019

SharkBite Reducing Coupling is a type of plumbing fitting that allows for the connection of pipes of different sizes.

Price: \$9.49 - \$22.79 Stock: N/A Categories: <u>Pipe/Fittings</u>, <u>Plumbing</u>, <u>SharkBite</u> <u>Tags: Bite</u>, <u>Shark</u>, <u>Shark-Bite</u>, <u>SharkBite</u>