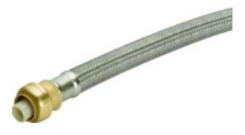

#### SHARKBITE SUPPLY LINE 3/4" FIP

**SKU:** PLP020

The SharkBite supply line with 3/4" FIP (Female Iron Pipe) is a flexible and durable plumbing connector designed for use with water heaters, boilers, and other plumbing applications.

Price: \$21.62 - \$24.95 Stock: N/A Categories: <u>Pipe/Fittings</u>, <u>Plumbing</u>, <u>SharkBite</u>, <u>Supply</u> Line

Tags: Bite, Shark, Shark-Bite, SharkBite