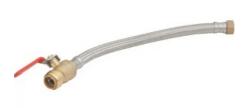

# SHARKBITE BALL VALVE SUPPLY LINE 3/4" FIP 18"

SKU: PLP021

The SharkBite Ball Valve Supply Line is a 3/4 inch FIP (female iron pipe) connector that is designed to be used in plumbing applications for controlling water flow.

Price: \$42.77 Stock: N/A Categories: <u>Pipe/Fittings</u>, <u>Plumbing</u>, <u>SharkBite</u>, <u>Supply</u> <u>Line</u>

Tags: <u>Bite</u>, <u>Shark</u>, <u>Shark-Bite</u>, <u>SharkBite</u>