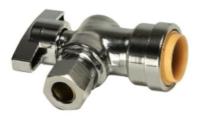

#### PUSH-FIT QUARTER-TURN 1/2 X 3/8" OD ANGLE STOP VALVE - CHROME PLATED

SKU: PLK028 Price: \$11.22 Stock: N/A Categories: <u>Kitchen</u>, <u>Plumbing</u> Tags: <u>Bite</u>, <u>push fit angle stop</u>, <u>Shark</u>, <u>Shark-Bite</u>, SharkBite