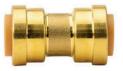

#### **PUSH-FIT COUPLING**

**SKU:** PLP005

A push-fit coupling is a type of plumbing fitting that allows pipes to be joined together quickly and easily without the need for tools or soldering.

Price: \$10.09 - \$394.68 Stock: N/A Categories: <u>Contractor Zone</u>, <u>Copper Fittings</u>, <u>Pipe/Fittings</u>, <u>Plumbing</u>, <u>Push-Fit</u> Tags: <u>Bite</u>, <u>Shark</u>, <u>Shark-Bite</u>, <u>SharkBite</u>