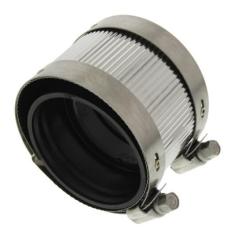

#### **NO-HUB COUPLING**

**SKU:** PLP006

A No-Hub Coupling is a type of plumbing fitting used to join pipes together in drainage and waste systems.

Price: \$2.40 - \$1,022.35 Stock: N/A Categories: <u>Contractor Zone</u>, <u>Copper Fittings</u>, <u>Pipe/Fittings</u>, <u>Plumbing</u> Tags: <u>Bite</u>, <u>Shark</u>, <u>Shark-Bite</u>, <u>SharkBite</u>