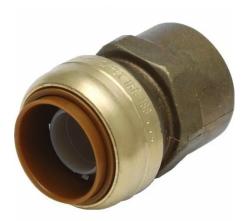

#### **PUSH-FIT CAP**

SKU: PLP022

A push-fit cap is a type of plastic cap designed to fit onto a tube or pipe by simply pushing it onto the end of the tube or pipe.

Price: \$7.39 - \$23.96 Stock: N/A Categories: <u>Pipe/Fittings</u>, <u>Plumbing</u>, <u>Push-Fit</u> Tags: <u>Bite</u>, <u>Shark</u>, <u>Shark-Bite</u>, <u>SharkBite</u>