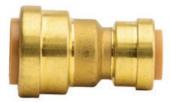

#### **PUSH-FIT COUPLING**

**SKU:** PLP005

A push-fit coupling is a type of plumbing fitting that allows pipes to be joined together quickly and easily without the need for tools or soldering.

Price: \$10.09 - \$394.68 Stock: N/A Categories: <u>Contractor Zone</u>, <u>Copper Fittings</u>, <u>Pipe/Fittings</u>, <u>Plumbing</u>, <u>Push-Fit</u> Tags: <u>Bite</u>, <u>Shark</u>, <u>Shark-Bite</u>, <u>SharkBite</u>