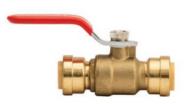

#### SHARKBITE BALL VALVE

**SKU:** PLP018

SharkBite Ball Valve is a type of valve used in plumbing systems to control the flow of water.

Price: \$21.19 - \$36.39 Stock: N/A Categories: <u>Pipe/Fittings</u>, <u>Plumbing</u>, <u>SharkBite</u> <u>Tags: Bite</u>, <u>Shark</u>, <u>Shark-Bite</u>, <u>SharkBite</u>