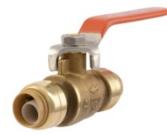

#### SHARKBITE BALL VALVE

**SKU:** PLP018

SharkBite Ball Valve is a type of valve used in plumbing systems to control the flow of water.

Price: \$21.19 - \$36.39 Stock: N/A Categories: <u>Pipe/Fittings</u>, <u>Plumbing</u>, <u>SharkBite</u> <u>Tags: Bite</u>, <u>Shark</u>, <u>Shark-Bite</u>, <u>SharkBite</u>