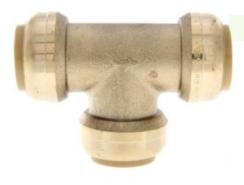

#### SHARKBITE TEE

#### **SKU:** PLP015

A SharkBite Tee is a plumbing fitting used to join three pipes of equal size at a 90-degree angle.

Price: \$13.30 - \$29.79 Stock: N/A Categories: <u>Pipe/Fittings</u>, <u>Plumbing</u>, <u>SharkBite</u> Tags: <u>Bite</u>, <u>Shark</u>, <u>Shark-Bite</u>, <u>SharkBite</u>