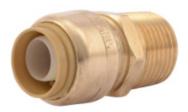

#### SHARKBITE MIP ADAPTER

Page: 8

**SKU:** PLP016

A SharkBite MIP Adapter is a type of plumbing fitting used to connect a pipe with a male thread to a pipe with a SharkBite push-to-connect end.

Price: \$6.10 - \$59.06 Stock: N/A Categories: <u>Pipe/Fittings</u>, <u>Plumbing</u>, <u>SharkBite</u> <u>Tags: Bite</u>, <u>Shark</u>, <u>Shark-Bite</u>, <u>SharkBite</u>